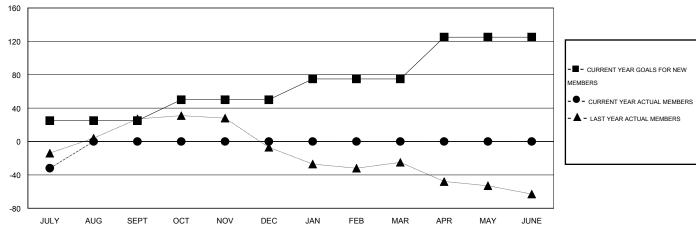

## GOALS AND ACTUAL MEMBERS CUMULATIVE

| DROPPED CLUBS: 0  DROPPED MEMBERS |              | 7 CLUBS OF 51 ADDED 1 OR MORE<br>NEW MEMBERS | GENDER DISTRII  MALE  FEMALE          | BUTION<br>575 (59.22%)<br>396 (40.78%) |            |
|-----------------------------------|--------------|----------------------------------------------|---------------------------------------|----------------------------------------|------------|
| DECEASED CLUB CANCELLED OTHER     | 1<br>0<br>41 | CLICK HERE FOR HEALTH ASSESSMENT DATA        | FAMILY UNIT MEMBERS HEAD OF HOUSEHOLD |                                        | 233<br>110 |
| TOTAL                             | 42           |                                              | NON-HEAD OF HOUSEH                    | 123                                    |            |

## LOCATION MALAWI

GMT CA 6-Afi

|                         |                  | Clubs             |                  |                  | Members                  |                    |                                     |                    |                  |
|-------------------------|------------------|-------------------|------------------|------------------|--------------------------|--------------------|-------------------------------------|--------------------|------------------|
|                         | RESUL            | LTS FOR 2016-2017 |                  |                  | RESULTS FOR 2016-2017    |                    |                                     |                    |                  |
| QUARTER                 | NEW CLUB<br>GOAL | NEW CLUBS         | DROPPED<br>CLUBS | NET<br>GAIN/LOSS | QUARTER                  | NEW MEMBER<br>GOAL | CHARTER AND<br>NEW MEMBERS<br>ADDED | DROPPED<br>MEMBERS | NET<br>GAIN/LOSS |
| JULY/AUG/SEPT           | 1                | 0                 | 0                | 0                | JULY/AUG/SEPT            | 25                 | 10                                  | 42                 | -32              |
| OCT/NOV/DEC JAN/FEB/MAR | 1<br>1           | 0                 | 0                | 0                | OCT/NOV/DEC  JAN/FEB/MAR | 25<br>25           | 0                                   | 0<br>0             | 0<br>0           |
| APR/MAY/JUNE            | 2                | 0                 | 0                | 0                | APR/MAY/JUNE             | 50                 | 0                                   | 0                  | 0                |