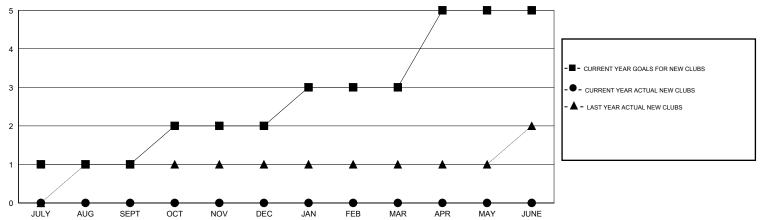

## GOALS AND ACTUAL NEW CLUBS CUMULATIVE

## LOCATION MALAWI

GMT CA 6-Afi

|                         |                  | Clubs             |                  |                  | Members                  |                    |                                     |                    |                  |
|-------------------------|------------------|-------------------|------------------|------------------|--------------------------|--------------------|-------------------------------------|--------------------|------------------|
|                         | RESUL            | LTS FOR 2016-2017 |                  |                  | RESULTS FOR 2016-2017    |                    |                                     |                    |                  |
| QUARTER                 | NEW CLUB<br>GOAL | NEW CLUBS         | DROPPED<br>CLUBS | NET<br>GAIN/LOSS | QUARTER                  | NEW MEMBER<br>GOAL | CHARTER AND<br>NEW MEMBERS<br>ADDED | DROPPED<br>MEMBERS | NET<br>GAIN/LOSS |
| JULY/AUG/SEPT           | 1                | 0                 | 0                | 0                | JULY/AUG/SEPT            | 25                 | 10                                  | 42                 | -32              |
| OCT/NOV/DEC JAN/FEB/MAR | 1<br>1           | 0                 | 0                | 0                | OCT/NOV/DEC  JAN/FEB/MAR | 25<br>25           | 0                                   | 0<br>0             | 0<br>0           |
| APR/MAY/JUNE            | 2                | 0                 | 0                | 0                | APR/MAY/JUNE             | 50                 | 0                                   | 0                  | 0                |